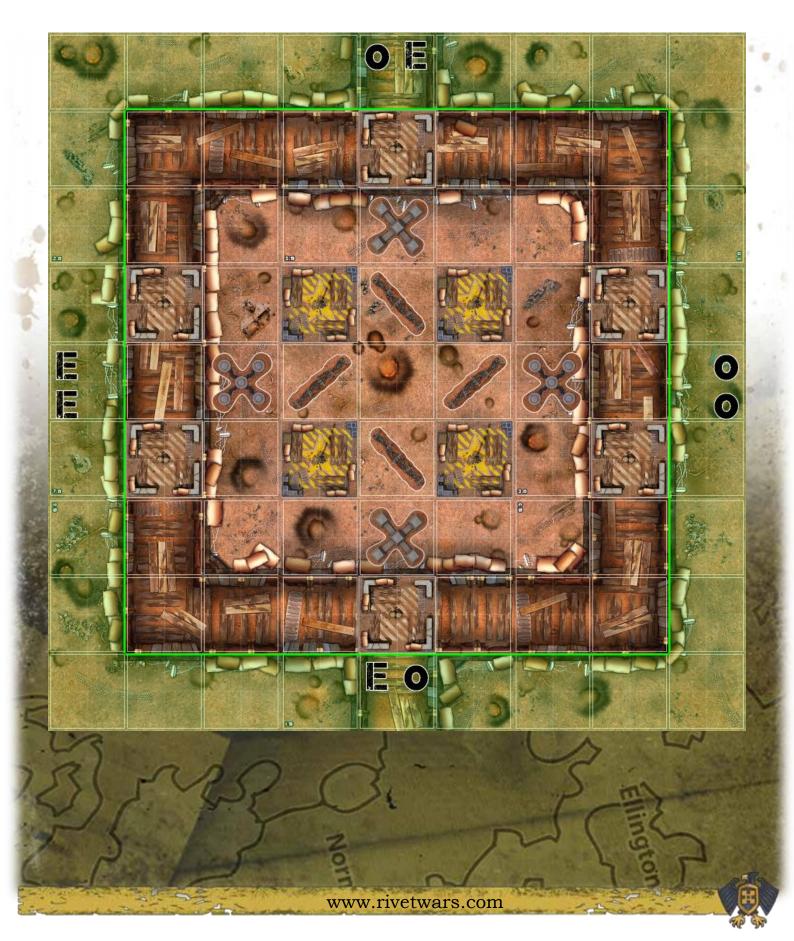

### **Special Rules:**

- Due to foggy conditions there are no Secret Mission Cards
- Choosing a Deployment Edge:

At the beginning of each round Player 1 will Roll 2D6 and use the Deployment Edge marked on the Map.

| First<br>Die | Second<br>Die | Resulting<br>Edge |
|--------------|---------------|-------------------|
| ODD          | ODD           | 00                |
| ODD          | EVEN          | OE                |
| EVEN         | ODD           | EO                |
| EVEN         | EVEN          | EE                |

Player 2 will always deploy on the opposite edge during their Deployment Phase.

• Plugs must be selected at unit deployment