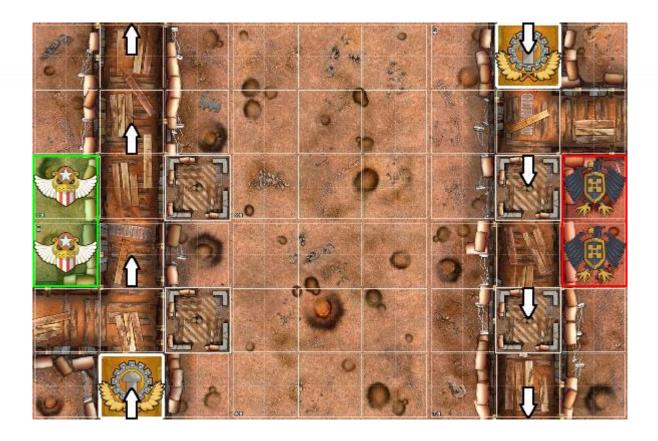

At deployment each IRU have 2-health. This is because they are fresh and uninjured. Use damage markers to clearly identify IRU from other infantry. Each IRU will move forward exactly 2 grids in a movement phase. The appropriate locations have been marked on the map below.

If it is not possible to move the IRU it will remain stationary and hold up the convoy!

2 IRU cannot occupy the same grid.

During the Combat phase an IRU can target any unit in range chosen by the player.

## **Victory Conditions:**

VPs are awarded every time an IRU leaves the board. The number of VPs awarded is equal to their health.

The first player to reach 10 VPs wins.